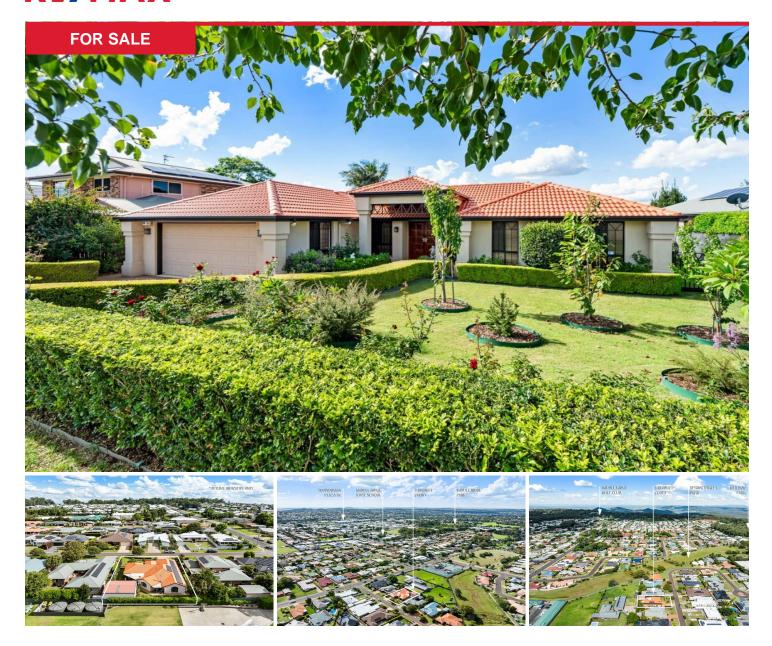

## 5 Bridget Court, Middle Ridge

SET APART by its HEADTURNING street appeal ... boasting 4 GARAGES including the XL SHED ... and offering many SPRAWLING, UPSIZED SPACES for each member of your family to live their best life, Harsha Kumarasinghe presents this SPACIOUS 4/2/2 HOME in the highly-preferred Toowoomba suburb of Middle Ridge.

CROWNED by a GRAND-ENTRY FOYER, the immaculately presented 5 Bridget Court has been LIFTED OUT OF YOUR DREAMS!

THE MAGNIFICENT FOYER and the heavenly gardens welcome you. Such a STELLAR ARRIVAL!

**EXPERIENCE** the Grand Entry Foyer, then discover inside:

- Soaring high ceiling to the Formal Entry
- Get set to fall in love with SPACE, SPACE!
- Carpets and paintwork in premium condition
- Immaculate presentation
- The luxury of DUCTED AIR
- Multiple gas points throughout the home
- A dream Master Bedroom experience
- ::: The massive WALK-IN ROBE is a size surprise
- ::: Large SPA to GLAMOROUS ENSUITE with separate shower and double basin
- ::: Privately set away from the other Bedrooms
- Formal Lounge Room
- Formal Dining Room
- Casual Dining Room::: With inviting flow to the covered OutdoorEntertaining Area
- Relaxed Family Room
- ::: Adorned by the most MAGNIFICENTLY EMBOSSED black-tiled wall and Fireplace ::: Special bonus here ... a lovely, quiet, private Courtyard to ESCAPE FROM IT ALL
- The well-sized Kitchen lays at the heart of this Home ::: The SKYLIGHT saturates this space with natural light ... another one in the hallway, too!